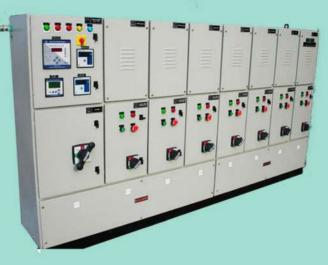

#### **MCC/PCC** Panel

MCC and PCC panels are used to control processes and maintain efficient electricity distribution. Fully customized and modular design can be provided as per customer's requirement. Sufficient space is provided to mount all required equipment and good safety measures are provided to avoid any live contact with mounted equipment.

Fully compartmentalized, customized modular design as per customer's requirement. All draw out units are fully interchangeable. Totally enclosed and dust proof. Panel is designed to serve many process industries such as petrochemical, cement, oil refineries, chemical plants, steel plants, power stations, material handling plants etc.