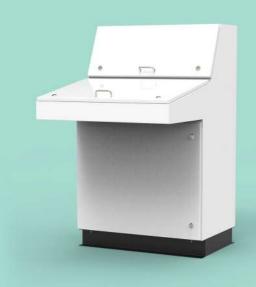

#### **Control Desk**

Control desks are used to control and monitor processes remotely in any industrial plant or manufacturing unit and contain necessary equipment for smooth operation. Available in different sizes, types and are dust, water protected with an option to select the top cover from SS and Carbon Steel materials.