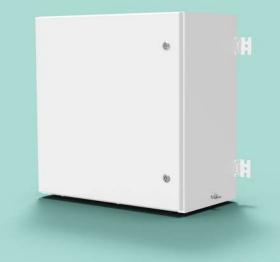

## Enclosures

IP 55, 54 enclosures can be used to mount electrical and electronic equipment, telecommunications equipment etc. and provides complete protection against dust, water and other corrosive material which makes these enclosures suitable for indoor as well as harsh outdoor environment and can be provided with canopy, if required. Available in aluminium, carbon steel and stainless-steel materials and offered in wide variety of sizes with wall mounted or floor mounted option.