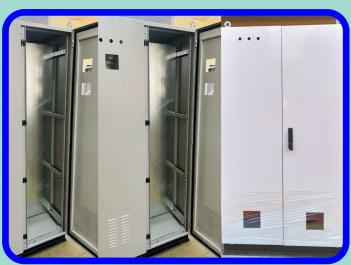

## Enclosures

IP 55, 54 enclosures can be used to mount electrical and electronic equipment, telecommunications equipment etc. and provides complete protection against dust, water and other corrosive material which makes these enclosures suitable for indoor as well as harsh outdoor environment and can be provided with canopy, if required. Available in aluminium, carbon steel and stainless-steel materials and offered in wide variety of sizes with wall mounted or floor mounted option.

#### Panels

Panels are suitable for indoor installation of large equipment and mostly used to house PLC. PLC panels are used to control processes in any manufacturing or processing unit with minimal human intervention. Customized and modular designs are available in different size and type as required by the customer. Provision for housing cooling equipment is provided along with canopy and the panel is protected from dust and water.