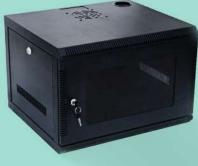

## IT Racks

Designed specifically to support, hold and organize IT equipment. IT racks are fully customized as per customer requirements and can be provided with wall or floor mounted configuration. These are available in standard 19" size and other non-standard required dimensions as well. The IT racks are fully ventilated with good air circulation and suitable for any IT or data centre application. Provided with provisions to assemble accessories like Cable Manager, Tray etc, if required.