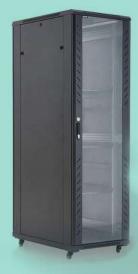

## IT Racks

Designed specifically to support, hold and organize IT equipment. IT racks are fully customized as per customer requirements and can be provided with wall or floor mounted configuration. These are available in standard 19" size and other non-standard required dimensions as well. The IT racks are fully ventilated with good air circulation and suitable for any IT or data centre application. Provided with provisions to assemble accessories like Cable Manager, Tray etc, if required.

## 19" 42U Universal Server Rack Panel

The 42U rack panel is configured to be compatible with all server manufacturers equipment. The frame design allows multiple areas for mounting equipment and accessories, provision for roof mounted cooling equipment. All accessories and mounting equipment inside the panel are protected from dust and water.