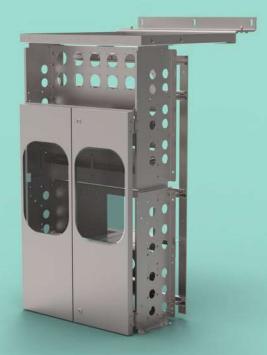

## Enclosures

IP 55, 54 enclosures can be used to mount electrical and electronic equipment, telecommunications equipment etc. and provides complete protection against dust, water and other corrosive material which makes these enclosures suitable for indoor as well as harsh outdoor environment and can be provided with canopy, if required. Available in aluminium, carbon steel and stainless-steel materials and offered in wide variety of sizes with wall mounted or floor mounted option.

#### **Customized Panel**

We designe and developed different type of customized Panel. We have inhouse design team for designing diffrent type panel. We are capable to make panel according to IP42, IP55 and some enclosures we are making in IP65 also. We make panel in MS with powder coated, Aluminium with Powder Coated and SS 304 as per requirments.