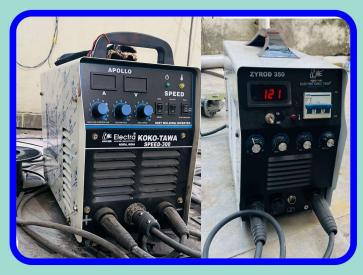

Addresh- Plot No - 46, Mahila Udyami Park, Ecotech-III, Greater Noida, Gautam Buddha Nagar, U.P. 201306 Mob No- +91-7042766867, 8595457729 Email ID- info@engimedi.com

Website- www.engimedi.com

**Bending Machine** 

## **Manufacturing Facilities**

Laser Machine

Welding Machine

**Power Press** 

**MCC Panel and Enclosures** 

**PLC Panel**