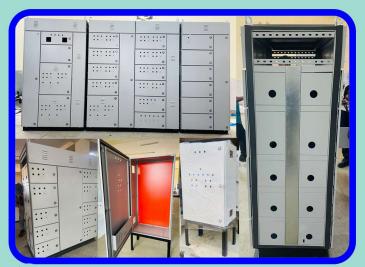

## Enclosures

IP 55, 54 enclosures can be used to mount electrical and electronic equipment, telecommunications equipment etc. and provides complete protection against dust, water and other corrosive material which makes these enclosures suitable for indoor as well as harsh outdoor environment and can be provided with canopy, if required. Available in aluminium, carbon steel and stainless-steel materials and offered in wide variety of sizes with wall mounted or floor mounted option.

#### Panels

Panels are suitable for indoor installation of large equipment and mostly used to house PLC. PLC panels are used to control processes in any manufacturing or processing unit with minimal human intervention. Customized and modular designs are available in different size and type as required by the customer. Provision for housing cooling equipment is provided along with canopy and the panel is protected from dust and water.

## **Manufacturing Facilities**

Laser Machine

Welding Machine

**Power Press** 

**MCC Panel and Enclosures** 

**PLC Panel**