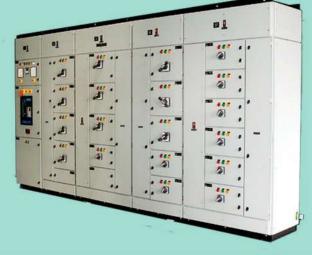

#### **MCC/PCC** Panel

MCC and PCC panels are used to control processes and maintain efficient electricity distribution. Fully customized and modular design can be provided as per customer's requirement. Sufficient space is provided to mount all required equipment and good safety measures are provided to avoid any live contact with mounted equipment.

Fully compartmentalized, customized modular design as per customer's requirement. All draw out units are fully interchangeable. Totally enclosed and dust proof. Panel is designed to serve many process industries such as petrochemical, cement, oil refineries, chemical plants, steel plants, power stations, material handling plants etc.