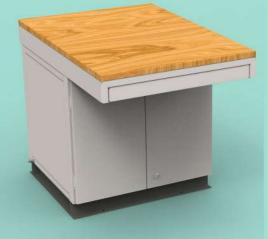

#### **Control Desk**

Control desks are used to control and monitor processes remotely in any industrial plant or manufacturing unit and contain necessary equipment for smooth operation. Available in different sizes, types and are dust, water protected with an option to select the top cover from SS and Carbon Steel materials.

### **Operating Console/Industrial Workstations**

Customized consoles designed for operator comfort and sufficient space provided for housing personal computers, video monitors, servers etc. Trays are provided for housing keyboard and mouse for ease of operation. The console 'TOP' can be selected from 2mm thick CRCA/SS sheet or 25mm thick laminated wood. Designed to use as a single unit or assemble multiple units as required by customer.